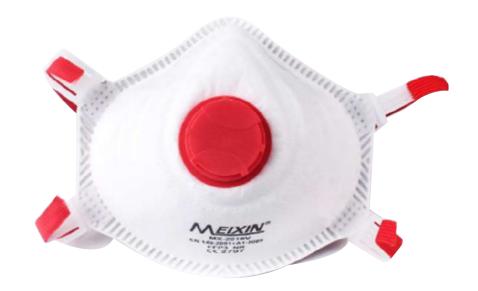

## FFP3 Respirator Mask

| PRODUCT DESCRIPTION                   | FFP3 Respirator Mask, EN149                                                              |                                         |                             |
|---------------------------------------|------------------------------------------------------------------------------------------|-----------------------------------------|-----------------------------|
| BRAND                                 | MeiXin                                                                                   |                                         |                             |
| CERTIFICATIONS                        | Meets EN149:2001 + A1:2009 for FFP3 masks, CE conformity certificate, ISO9001, GB/T19001 |                                         |                             |
| SPECIFICATIONS                        | Physical Properties                                                                      |                                         | FFP3                        |
|                                       | Total Inward Leakage                                                                     |                                         | Not More Than<br>2% Average |
|                                       | Penetration of filter material,<br>maximum initial penetration<br>of test aerosols       | Sodium chloride test<br>95%/I/min % max | 1.0                         |
|                                       |                                                                                          | Paraffin oil test<br>95%/Lmin % max     | 1.0                         |
|                                       | Breathing resistance,<br>maximum permitted                                               | Inhalation 30 I/min                     | 1.0                         |
|                                       |                                                                                          | Inhalation 95 I/min                     | 3.0                         |
|                                       | resistance (mbar)                                                                        | Exhalation 160 I/min                    | 3.0                         |
| CASE SIZE                             | 5pcs/box, 20boxes/ctn, 79.5x45.5x35.5cm, 6.62kgs                                         |                                         |                             |
| FACTORY CAPACITY                      | 5 thousand per week (order now for AUGUST production)                                    |                                         |                             |
| MINIMUM ORDER QUANTITY PRICE PER UNIT | 10 000 Please provide quantity for up to date price.                                     |                                         |                             |
| INTCO TERMS                           | FOB, CIF or DDP                                                                          |                                         |                             |