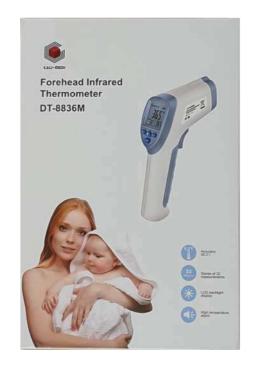

#### Infrared Thermometer

| PRODUCT DESCRIPTION                   | Medical Infrared Thermometer                                                                                                                                                                                                                                                |
|---------------------------------------|-----------------------------------------------------------------------------------------------------------------------------------------------------------------------------------------------------------------------------------------------------------------------------|
| BRAND                                 | Cali MEDI                                                                                                                                                                                                                                                                   |
| CERTIFICATIONS                        | CE, RoSH                                                                                                                                                                                                                                                                    |
| SPECIFICATIONS                        | Temperature measured in 1 second  Can store 32 sets of results  Measuring Distance 1-3cm  Measurement distance: Centre of forehead  LED display °C & °F  Measuring range: 32.0°C - 43.0°C  Accuracy: ± 0.3  2 x AAA Batteries (Not included)  Backlight LED digital display |
| CASE SIZE                             | 1pcs/box, 100box/ctn, 52.5*40.5*47.5cm, GW 13.4kg                                                                                                                                                                                                                           |
| FACTORY CAPACITY                      | 20,000 - 50,000 per day                                                                                                                                                                                                                                                     |
| MINIMUM ORDER QUANTITY PRICE PER UNIT | 100<br>Please provide quantity for up to date price                                                                                                                                                                                                                         |
| INTCO TERMS                           | FOB, CIF or DDP                                                                                                                                                                                                                                                             |