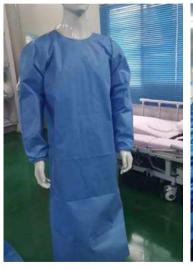

#### Sterile or Non-Sterile Surgical Gown

| PRODUCT DESCRIPTION                   | Sterile or Non-Sterile Surgical Gown                                                                        |
|---------------------------------------|-------------------------------------------------------------------------------------------------------------|
| BRAND                                 | PureMed                                                                                                     |
| CERTIFICATIONS                        | EN149,<br>CE marked<br>ISO13485,<br>ISO9001 ISO11135                                                        |
| SPECIFICATIONS                        | 40g - 45g SMS, lightweight and breathable, single use, durable tear-resistant, fluid proof S-XXL available. |
| CASE SIZE                             | 48pcs/ctn, 44cm x 48cm x 35cm, 7kgs                                                                         |
| FACTORY CAPACITY                      | 300,000 per week                                                                                            |
| MINIMUM ORDER QUANTITY PRICE PER UNIT | 1,000<br>Please provide quantity for up to date price                                                       |
| INTCO TERMS                           | FOB, CIF or DDP                                                                                             |