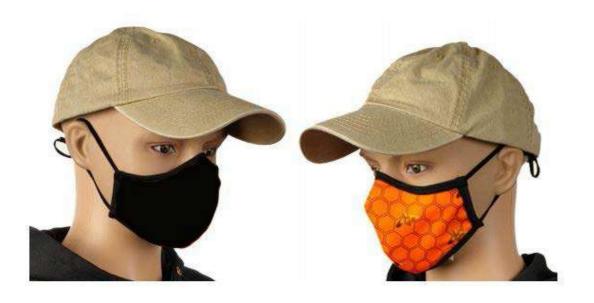

## Reusable Poly Face Masks

| PRODUCT DESCRIPTION                   | Anti-dust, Washable, Reusable, Foldable,<br>Very Comfortable to wear,<br>completely customised design                                                                                                                                                                          |
|---------------------------------------|--------------------------------------------------------------------------------------------------------------------------------------------------------------------------------------------------------------------------------------------------------------------------------|
| BRAND                                 | UKCT                                                                                                                                                                                                                                                                           |
| SPECIFICATIONS                        | Woven fabric in 100% polyester approx 180-220gsm.  Optional nose clip, filter pocket & PM2.5 filter.  All the binding tape of the masks are silk fabric in 95% polyester and 5% spandex with a lot of stretch.  Elastic strap with micro rubber buckles to adjust strap length |
| CASE SIZE                             | 45 x 37 x 38cm, 11Kgs, 500pcs/ctn                                                                                                                                                                                                                                              |
| FACTORY CAPACITY                      | 5000 pcs per day                                                                                                                                                                                                                                                               |
| MINIMUM ORDER QUANTITY PRICE PER UNIT | 1000<br>Please provide quantity for up to date price                                                                                                                                                                                                                           |
| INTCO TERMS                           | FOB, CIF or DDP                                                                                                                                                                                                                                                                |

#### Reusable Cotton Face Masks

| PRODUCT DESCRIPTION                   | Anti-dust, Washable, Reusable, Foldable,<br>Very Comfortable to wear, black or white colour<br>(optional bespoke screen print)                                                                                                                                                                              |
|---------------------------------------|-------------------------------------------------------------------------------------------------------------------------------------------------------------------------------------------------------------------------------------------------------------------------------------------------------------|
| BRAND                                 | UKCT                                                                                                                                                                                                                                                                                                        |
| SPECIFICATIONS                        | 100% cotton single jersey fabric approx 180-220gsm with anti bactaria treatment. Optional nose clip, filter pocket & PM2.5 filter. All the binding tape of the masks are silk fabric in 95% polyester and 5% spandex with a lot of stretch.  Elastic strap with micro rubber buckles to adjust strap length |
| CASE SIZE                             | 45 x 37 x 38cm, 11Kgs, 500pcs/ctn                                                                                                                                                                                                                                                                           |
| FACTORY CAPACITY                      | 5000 pcs per day                                                                                                                                                                                                                                                                                            |
| MINIMUM ORDER QUANTITY PRICE PER UNIT | 1000<br>Please provide quantity for up to date price                                                                                                                                                                                                                                                        |
| INTCO TERMS                           | FOB, CIF or DDP                                                                                                                                                                                                                                                                                             |