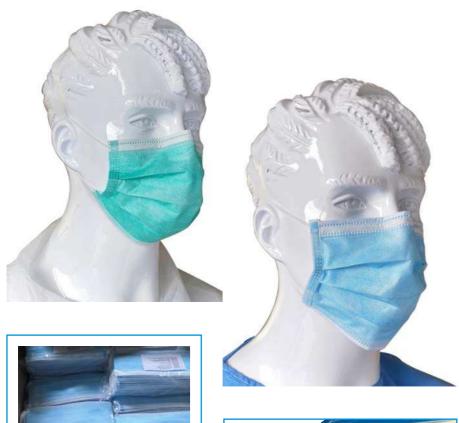

## Type IIR Face Masks

| PRODUCT DESCRIPTION                   | Type IIR MASK, BFE 98%,<br>Splash Resistance                                                                                       |
|---------------------------------------|------------------------------------------------------------------------------------------------------------------------------------|
| BRAND                                 | ZhuShi                                                                                                                             |
| CERTIFICATIONS                        | ISO-13485, ISO-9001, 2017/745 Annex II, CE(Test Report & Declaration of conformity) EN-14683, EN ISO:11737, ISO:10993, CND T020601 |
| SPECIFICATIONS                        | EN14683 Type IIR Surgical Mask<br>3ply, 30g PP nonwoven, +25g PP meltblown, +25gPP nonwoven<br>BFE≥98% PFE≥30%                     |
| CASE SIZE                             | 50p/box, 2000/ctn, 50 x 40 x 42, 9.5kgs                                                                                            |
| FACTORY CAPACITY                      | 35,000,000 per week                                                                                                                |
| MINIMUM ORDER QUANTITY PRICE PER UNIT | 10,000<br>Please provide quantity for up to date price                                                                             |
| INTCO TERMS                           | FOB, CIF or DDP                                                                                                                    |

# Type I Face Masks

| PRODUCT DESCRIPTION    | Type I, 3ply face mask,  BFE ≥ 95%,  Elastic ear loops                                           |
|------------------------|--------------------------------------------------------------------------------------------------|
| BRAND                  | ZhuShi                                                                                           |
| CERTIFICATIONS         | CE Certification, EN14683, ISO13485, FDA registered, Directive 93/42/EEC                         |
| SPECIFICATIONS         | EN14683 Type 1 Medical Mask<br>3ply 30g PP nonwoven +20g PP meltblown +25gPP nonwoven<br>BFE≥95% |
| CASE SIZE              | 50pcs per box, 40 box per carton,<br>53cm x 38cm x 30cm, 9kgs                                    |
| FACTORY CAPACITY       | 10 million per week                                                                              |
| MINIMUM ORDER QUANTITY | 10,000                                                                                           |

## Type II Face Masks

| PRODUCT DESCRIPTION                   | Type II Face Masks (EN14683) with elastic ear loops, three ply.  BFE ≥98%                              |
|---------------------------------------|--------------------------------------------------------------------------------------------------------|
| BRAND                                 | UKCT                                                                                                   |
| CERTIFICATIONS                        | CE Certification, EN14683, Nelson Report, ASTM D2101-07, ISO13485, FDA registered, Directive 93/42/EEC |
| SPECIFICATIONS                        | CE Approved Type II                                                                                    |
| CASE SIZE                             | 50pcs per box, 40 box per carton,<br>53cm x 38cm x 30cm, 9kgs                                          |
| FACTORY CAPACITY                      | 10 million per week                                                                                    |
| MINIMUM ORDER QUANTITY PRICE PER UNIT | 10,000<br>Please provide quantity for up to date price                                                 |
| INTCO TERMS                           | FOB, CIF or DDP                                                                                        |