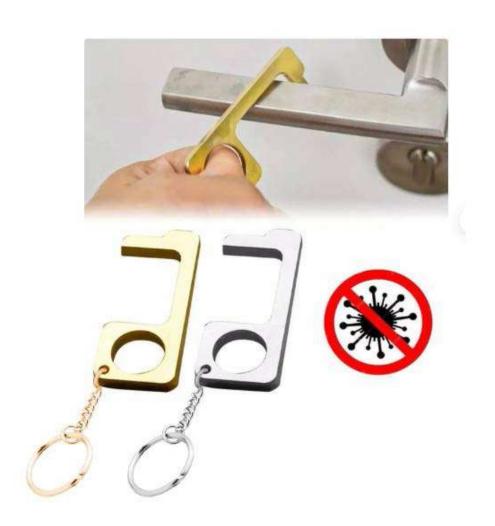

| 1500 pcs/day                                                                                                                                                                                                                     |
| MINIMUM ORDER QUANTITY PRICE PER UNIT | 48 Please provide quantity for up to date price                                                                                                                                                                                  |
| INTCO TERMS                           | FOB, CIF or DDP                                                                                                                                                                                                                  |

## Keychain Door Opener



| PRODUCTS DESCRIPTION                  | This non-contact door opener keychain can help you avoid touching public surfaces, or any buttons.     |
|---------------------------------------|--------------------------------------------------------------------------------------------------------|
| BRAND                                 | UKCT                                                                                                   |
| SPECIFICATIONS                        | Material is zinc alloy, Gold or silver plating, 70mm x 30mm x 5mmT, Metal ring is 30mm + 2 ring-chain. |
| CASE SIZE                             | 500pcs per box, 30cm x 25cm x 18cm                                                                     |
| FACTORY CAPACITY                      | 5000pcs/day