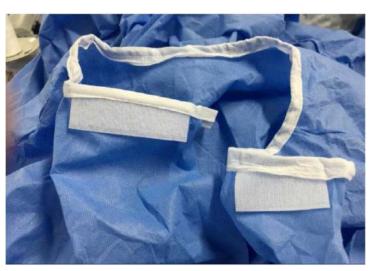

#### Sterile or Non-Sterile Surgical Gown

| PRODUCT DESCRIPTION                   | Sterile or Non-Sterile Surgical Gown                                                                        |
|---------------------------------------|-------------------------------------------------------------------------------------------------------------|
| BRAND                                 | PureMed                                                                                                     |
| CERTIFICATIONS                        | EN149,<br>CE marked<br>ISO13485,<br>ISO9001 ISO11135                                                        |
| SPECIFICATIONS                        | 40g - 45g SMS, lightweight and breathable, single use, durable tear-resistant, fluid proof S-XXL available. |
| CASE SIZE                             | 48pcs/ctn, 44cm x 48cm x 35cm, 7kgs                                                                         |
| FACTORY CAPACITY                      | 300,000 per week                                                                                            |
| MINIMUM ORDER QUANTITY PRICE PER UNIT | 1,000<br>Please provide quantity for up to date price                                                       |
| INTCO TERMS                           | FOB, CIF or DDP                                                                                             |