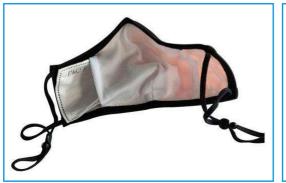

## Reusable Poly Face Masks

| PRODUCT DESCRIPTION                   | Anti-dust, Washable, Reusable, Foldable,<br>Very Comfortable to wear,<br>completely customised design                                                                                                                                                                          |
|---------------------------------------|--------------------------------------------------------------------------------------------------------------------------------------------------------------------------------------------------------------------------------------------------------------------------------|
| BRAND                                 | UKCT                                                                                                                                                                                                                                                                           |
| SPECIFICATIONS                        | Woven fabric in 100% polyester approx 180-220gsm.  Optional nose clip, filter pocket & PM2.5 filter.  All the binding tape of the masks are silk fabric in 95% polyester and 5% spandex with a lot of stretch.  Elastic strap with micro rubber buckles to adjust strap length |
| CASE SIZE                             | 45 x 37 x 38cm, 11Kgs, 500pcs/ctn                                                                                                                                                                                                                                              |
| FACTORY CAPACITY                      | 5000 pcs per day                                                                                                                                                                                                                                                               |
| MINIMUM ORDER QUANTITY PRICE PER UNIT | 1000<br>Please provide quantity for up to date price                                                                                                                                                                                                                           |
| INTCO TERMS                           | FOB, CIF or DDP                                                                                                                                                                                                                                                                |

#### Reusable Cotton Face Masks

| PRODUCT DESCRIPTION                   | Anti-dust, Washable, Reusable, Foldable,<br>Very Comfortable to wear, black or white colour<br>(optional bespoke screen print)                                                                                                                                                                              |
|---------------------------------------|-------------------------------------------------------------------------------------------------------------------------------------------------------------------------------------------------------------------------------------------------------------------------------------------------------------|
| BRAND                                 | UKCT                                                                                                                                                                                                                                                                                                        |
| SPECIFICATIONS                        | 100% cotton single jersey fabric approx 180-220gsm with anti bactaria treatment. Optional nose clip, filter pocket & PM2.5 filter. All the binding tape of the masks are silk fabric in 95% polyester and 5% spandex with a lot of stretch.  Elastic strap with micro rubber buckles to adjust strap length |
| CASE SIZE                             | 45 x 37 x 38cm, 11Kgs, 500pcs/ctn                                                                                                                                                                                                                                                                           |
| FACTORY CAPACITY                      | 5000 pcs per day                                                                                                                                                                                                                                                                                            |
| MINIMUM ORDER QUANTITY PRICE PER UNIT | 1000<br>Please provide quantity for up to date price                                                                                                                                                                                                                                                        |
| INTCO TERMS                           | FOB, CIF or DDP                                                                                                                                                                                                                                                                                             |