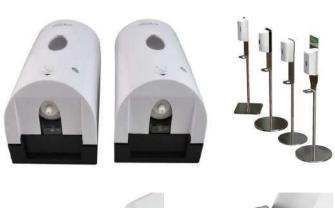

|
| FACTORY CAPACITY                      | 50,000pcs/day                                                                                                                                                                        |
| MINIMUM ORDER QUANTITY PRICE PER UNIT | 2,000<br>Please provide quantity for up to date price                                                                                                                                |
| INTCO TERMS                           | FOB, CIF or DDP                                                                                                                                                                      |

## Automatic Soap Dispenser













| PRODUCTS DESCRIPTION                  | 1000ml Automatic soap gel/foam/spray dispenser. Infrared<br>Auto- Sensing, Visible Window Low Voltage Indicator, Panel<br>lockable, plastic container sensing distance 5-15 cm, Wall<br>Mounted or option to include floor stand |
|---------------------------------------|----------------------------------------------------------------------------------------------------------------------------------------------------------------------------------------------------------------------------------|
| BRAND                                 | AOLQ