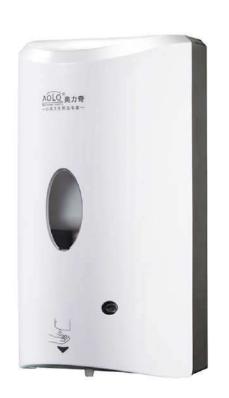

|
| FACTORY CAPACITY                      | 50,000pcs/day                                                                                                                                                                        |
| MINIMUM ORDER QUANTITY PRICE PER UNIT | 2,000<br>Please provide quantity for up to date price                                                                                                                                |
| INTCO TERMS                           | FOB, CIF or DDP                                                                                                                                                                      |

## Automatic Soap Dispenser













| PRODUCTS DESCRIPTION                  | 1000ml Automatic soap gel/foam/spray dispenser. Infrared<br>Auto- Sensing, Visible Window Low Voltage Indicator, Panel<br>lockable, plastic container sensing distance 5-15 cm, Wall<br>Mounted or option to include floor stand |
|---------------------------------------|----------------------------------------------------------------------------------------------------------------------------------------------------------------------------------------------------------------------------------|
| BRAND                                 | AOLQ