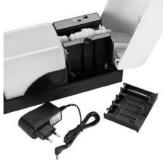

|
| FACTORY CAPACITY                      | 50,000pcs/day                                                                                                                                                                        |
| MINIMUM ORDER QUANTITY PRICE PER UNIT | 2,000<br>Please provide quantity for up to date price                                                                                                                                |
| INTCO TERMS                           | FOB, CIF or DDP                                                                                                                                                                      |

## Automatic Soap Dispenser













| PRODUCTS DESCRIPTION                  | 1000ml Automatic soap gel/foam/spray dispenser. Infrared<br>Auto- Sensing, Visible Window Low Voltage Indicator, Panel<br>lockable, plastic container sensing distance 5-15 cm, Wall<br>Mounted or option to include floor stand |
|---------------------------------------|----------------------------------------------------------------------------------------------------------------------------------------------------------------------------------------------------------------------------------|
| BRAND                                 | AOLQ