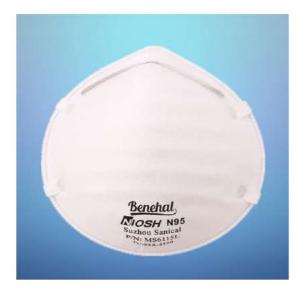

#### N95 NIOSH Respirator Face Mask

| PRODUCT DESCRIPTION                   | N95 NIOSH Respirator Face Masks<br>FFP2/KN95 Grade Equivalent                                 |
|---------------------------------------|-----------------------------------------------------------------------------------------------|
| BRAND                                 | SQ100Sb                                                                                       |
| CERTIFICATIONS                        | EN14683, CE Marked, 93/42/EEC<br>FDA Approved, CDC Approved<br>ISO-13485, ISO-11135, ISO-9001 |
| SPECIFICATIONS                        | N95 (FFP2/KN95 grade equivalent), BFE ≥ 98%, Cup-shaped                                       |
| CASE SIZE                             | 20pcs/box, 20 boxes/ctn, 62cm x 42 x 27cm, 6.5 kg                                             |
| FACTORY CAPACITY                      | 5,000,000 units per week                                                                      |
| MINIMUM ORDER QUANTITY PRICE PER UNIT | 50,000<br>Please provide quantity for up to date price                                        |
| INTCO TERMS                           | FOB, CIF or DDP                                                                               |