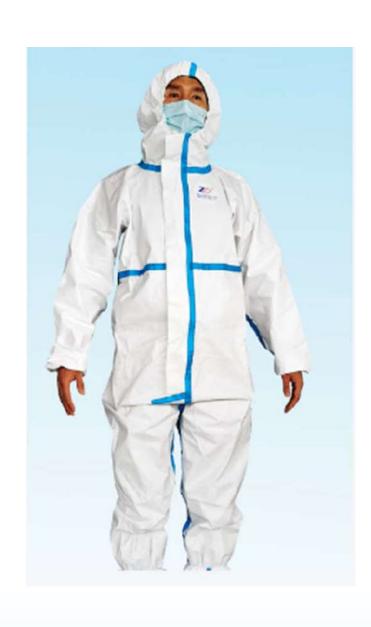

#### **Protective Coverall**

| PRODUCT DESCRIPTION    | Category III Protective Coverall                                                                                                                                                   |
|------------------------|------------------------------------------------------------------------------------------------------------------------------------------------------------------------------------|
| BRAND                  | ZD                                                                                                                                                                                 |
| CERTIFICATIONS         | 93/42/EEC, CE test conformity, EN14126 (Protective clothing against infective agents), ISO:13485, EN 14971, EN 1523-1, EN 1041:2008, EN 13795:2011                                 |
| SPECIFICATIONS         | Category III Protective Coverall, 65GSM, ASTM F1671:2013 using Phi-X174, Level 4, Breathable Film Composite Nonwoven, nylon zipper, Latex-free rubber band, Heat sealing tape 18mm |
| CASE SIZE              | 1p/bag, 40bag/ctn, 60 x 40 x 45cm, 13kgs                                                                                                                                           |
| FACTORY CAPACITY       | 100,000 pcs per week                                                                                                                                                               |
| MINIMUM ORDER QUANTITY | 1,000                                                                                                                                                                              |
| PRICE PER UNIT         | Please provide quantity for up to date price                                                                                                                                       |
| INTCO TERMS            | FOB, CIF or DDP                                                                                                                                                                    |