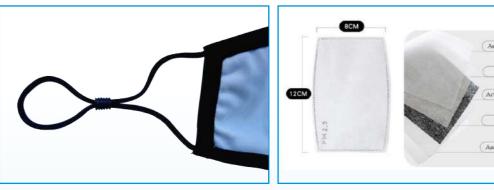

## Reusable Poly Face Masks

| PRODUCT DESCRIPTION                   | Anti-dust, Washable, Reusable, Foldable,<br>Very Comfortable to wear,<br>completely customised design                                                                                                                                                                          |
|---------------------------------------|--------------------------------------------------------------------------------------------------------------------------------------------------------------------------------------------------------------------------------------------------------------------------------|
| BRAND                                 | UKCT                                                                                                                                                                                                                                                                           |
| SPECIFICATIONS                        | Woven fabric in 100% polyester approx 180-220gsm.  Optional nose clip, filter pocket & PM2.5 filter.  All the binding tape of the masks are silk fabric in 95% polyester and 5% spandex with a lot of stretch.  Elastic strap with micro rubber buckles to adjust strap length |
| CASE SIZE                             | 45 x 37 x 38cm, 11Kgs, 500pcs/ctn                                                                                                                                                                                                                                              |
| FACTORY CAPACITY                      | 5000 pcs per day                                                                                                                                                                                                                                                               |
| MINIMUM ORDER QUANTITY PRICE PER UNIT | 1000<br>Please provide quantity for up to date price                                                                                                                                                                                                                           |
| INTCO TERMS                           | FOB, CIF or DDP                                                                                                                                                                                                                                                                |

#### Reusable Cotton Face Masks

| PRODUCT DESCRIPTION                   | Anti-dust, Washable, Reusable, Foldable,<br>Very Comfortable to wear, black or white colour<br>(optional bespoke screen print)                                                                                                                                                                              |
|---------------------------------------|-------------------------------------------------------------------------------------------------------------------------------------------------------------------------------------------------------------------------------------------------------------------------------------------------------------|
| BRAND                                 | UKCT                                                                                                                                                                                                                                                                                                        |
| SPECIFICATIONS                        | 100% cotton single jersey fabric approx 180-220gsm with anti bactaria treatment. Optional nose clip, filter pocket & PM2.5 filter. All the binding tape of the masks are silk fabric in 95% polyester and 5% spandex with a lot of stretch.  Elastic strap with micro rubber buckles to adjust strap length |
| CASE SIZE                             | 45 x 37 x 38cm, 11Kgs, 500pcs/ctn                                                                                                                                                                                                                                                                           |
| FACTORY CAPACITY                      | 5000 pcs per day                                                                                                                                                                                                                                                                                            |
| MINIMUM ORDER QUANTITY PRICE PER UNIT | 1000<br>Please provide quantity for up to date price                                                                                                                                                                                                                                                        |
| INTCO TERMS                           | FOB, CIF or DDP                                                                                                                                                                                                                                                                                             |