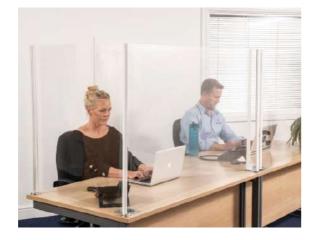

## Safety Screen (UK Made)

| PRODUCT DESCRIPTION                   | This easy-to-assemble, robust screen fits any desk and ensures employers comply with social distancing guidelines                                                                                                                         |
|---------------------------------------|-------------------------------------------------------------------------------------------------------------------------------------------------------------------------------------------------------------------------------------------|
| BRAND                                 | The Safety Screen <u>www.thesafetyscreen.co.uk</u>                                                                                                                                                                                        |
| SPECIFICATIONS                        | Durable, crystal-clear high-grade PET screen  Different desk configurations available (also made to measure options)  Providing a barrier that shields both parties from airborne pathogens such as Coronavirus (Covid-19)  Easy to clean |
| MINIMUM ORDER QUANTITY PRICE PER UNIT | 1 unit from £100 Please provide quantity for up to date price. (Trade get 5-10% off list price)                                                                                                                                           |
| DELIVERY                              | Next Day Delivery                                                                                                                                                                                                                         |