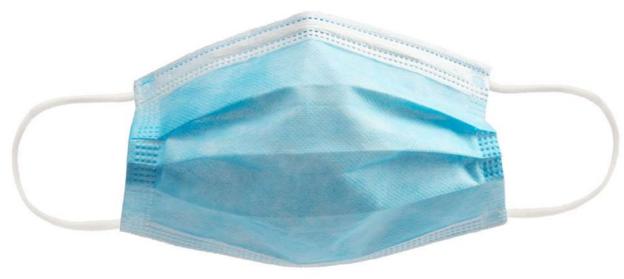

## Type II Face Masks

| PRODUCT DESCRIPTION                   | Type II Face Masks (EN14683) with elastic ear loops, three ply.  BFE ≥98%                              |
|---------------------------------------|--------------------------------------------------------------------------------------------------------|
| BRAND                                 | UKCT                                                                                                   |
| CERTIFICATIONS                        | CE Certification, EN14683, Nelson Report, ASTM D2101-07, ISO13485, FDA registered, Directive 93/42/EEC |
| SPECIFICATIONS                        | CE Approved Type II                                                                                    |
| CASE SIZE                             | 50pcs per box, 40 box per carton,<br>53cm x 38cm x 30cm, 9kgs                                          |
| FACTORY CAPACITY                      | 10 million per week                                                                                    |
| MINIMUM ORDER QUANTITY PRICE PER UNIT | 10,000<br>Please provide quantity for up to date price                                                 |
| INTCO TERMS                           | FOB, CIF or DDP                                                                                        |